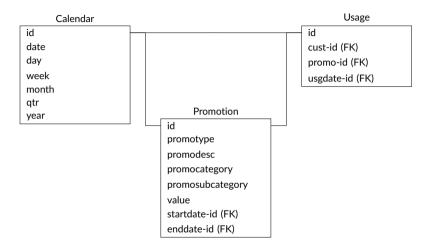

## **Dimensions Types: Outrigger Dimensions**

## **Outrigger Dimensions**

- A dimension which has a reference to another dimension table. The secondary dimension called outrigger dimension.
- This dimension design should be used carefully without limited cases.

## **Outrigger Dimensions**